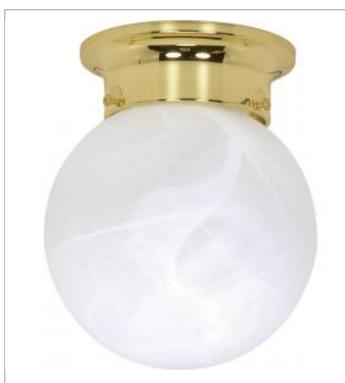

## NUVO 60-255

1 LT - 6" BALL FLUSH FIXTURE

Notes

| General         |                |  |
|-----------------|----------------|--|
| Status          | Active         |  |
| Finish          | Polished Brass |  |
| Style           | Utility        |  |
| Number of Lamps | 1              |  |
| Height (in.)    | 7.25           |  |
| Width (in.)     | 6              |  |

## Specifications

| Base              | Medium        |  |
|-------------------|---------------|--|
| Bulb Type         | Incandescent  |  |
| Max Wattage       | 60            |  |
| Bulb Included     | No            |  |
| Glass Description | Alabaster     |  |
| Fixture Type      | Flush Mount   |  |
| Fixture Material  | Frosted Glass |  |