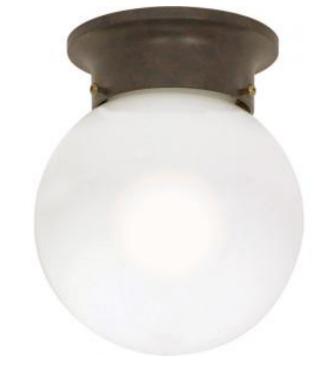

## NUVO 60-247

1 LT - 6" BALL FLUSH FIXTURE

Notes

| General         |            |
|-----------------|------------|
| Status          | Active     |
| Finish          | Old Bronze |
| Style           | Utility    |
| Number of Lamps | 1          |
| Height (in.)    | 7.25       |
| Width (in.)     | 6          |

## Specifications

| Base              | Medium       |
|-------------------|--------------|
| Bulb Type         | Incandescent |
| Max Wattage       | 60           |
| Bulb Included     | No           |
| Glass Description | White        |
| Fixture Type      | Flush Mount  |
| Fixture Material  | Glass        |