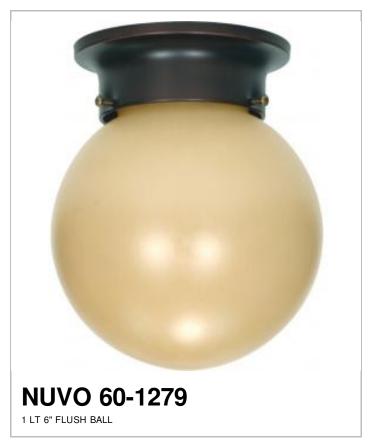

## SATCO NUVO

Project Name

Location

Prepared By

| N | oı | е | s |
|---|----|---|---|
|   |    | ~ |   |
|   |    |   |   |

| General         |                 |
|-----------------|-----------------|
| Status          | Active          |
| Finish          | Mahogany Bronze |
| Style           | Transitional    |
| Number of Lamps | 1               |
| Height (in.)    | 7.25            |
| Width (in.)     | 6               |

| Specifications    |               |
|-------------------|---------------|
| Base              | Medium        |
| Bulb Type         | Incandescent  |
| Max Wattage       | 60            |
| Bulb Included     | No            |
| Glass Description | Champagne     |
| Fixture Type      | Flush Mount   |
| Fixture Material  | Frosted Glass |