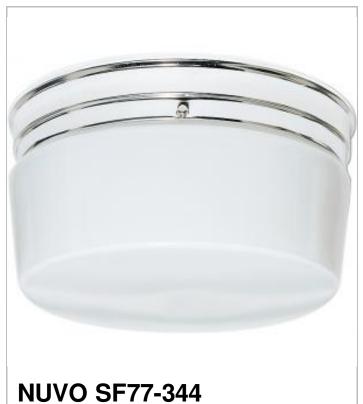

## SATCO NUVO

Project Name

Location

Prepared By

| General         |                 |  |
|-----------------|-----------------|--|
| Status          | Active          |  |
| Finish          | Polished Chrome |  |
| Style           | Traditional     |  |
| Number of Lamps | 2               |  |
| Height (in.)    | 7               |  |
| Width (in.)     | 10              |  |

| Specifications    |               |  |
|-------------------|---------------|--|
| Base              | Medium        |  |
| Bulb Type         | Incandescent  |  |
| Max Wattage       | 60            |  |
| Bulb Included     | No            |  |
| Glass Description | White         |  |
| Fixture Type      | Flush Mount   |  |
| Fixture Material  | Frosted Glass |  |