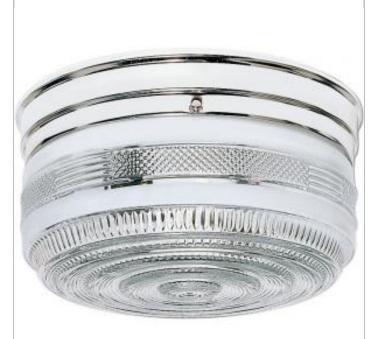

## NUVO SF77-102

2 LT LARGE FLUSH MOUNT DRUM

Notes

| General         |                 |
|-----------------|-----------------|
| Status          | Active          |
| Finish          | Polished Chrome |
| Style           | Traditional     |
| Number of Lamps | 2               |
| Height (in.)    | 7               |
| Width (in.)     | 10              |

## Specifications Base

| Base              | Medium          |
|-------------------|-----------------|
| Bulb Type         | Incandescent    |
| Max Wattage       | 60              |
| Bulb Included     | No              |
| Glass Description | Crystal & White |
| Fixture Type      | Flush Mount     |
| Fixture Material  | Frosted Glass   |
| Fixture Material  | Frosted Glass   |