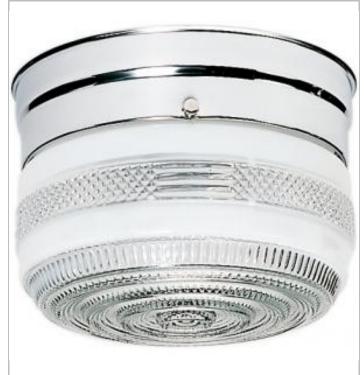

## NUVO SF77-100

1 LT SMALL FLUSH MOUNT DRUM

Notes

| General         |                 |
|-----------------|-----------------|
| Status          | Active          |
| Finish          | Polished Chrome |
| Style           | Traditional     |
| Number of Lamps | 1               |
| Height (in.)    | 5               |
| Width (in.)     | 6               |

## Specifications

| Base              | Medium          |
|-------------------|-----------------|
| Bulb Type         | Incandescent    |
| Max Wattage       | 60              |
| Bulb Included     | No              |
| Glass Description | Crystal & White |
| Fixture Type      | Flush Mount     |
| Fixture Material  | Frosted Glass   |