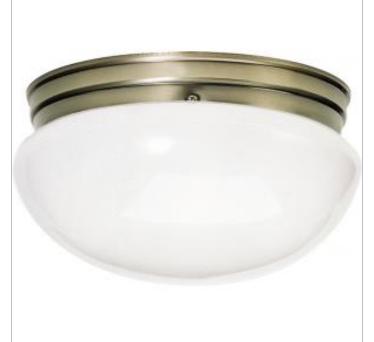

## NUVO SF77-988

2 LIGHT LARGE MUSHROOM FLUSH

Notes

| General         |               |  |
|-----------------|---------------|--|
| Status          | Active        |  |
| Finish          | Antique Brass |  |
| Style           | Traditional   |  |
| Number of Lamps | 2             |  |
| Height (in.)    | 6             |  |
| Width (in.)     | 12            |  |

## Specifications

| Base              | Medium        |  |
|-------------------|---------------|--|
| Bulb Type         | Incandescent  |  |
| Max Wattage       | 60            |  |
| Bulb Included     | No            |  |
| Glass Description | White         |  |
| Fixture Type      | Flush Mount   |  |
| Fixture Material  | Frosted Glass |  |
|                   |               |  |