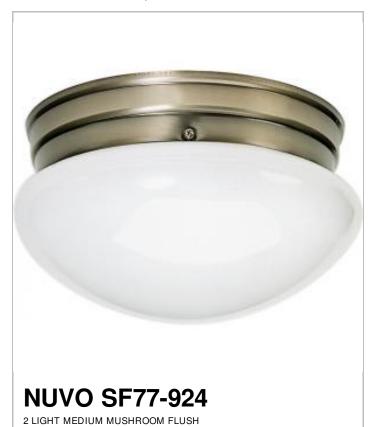

## SATCO NUVO

Project Name

Location

Prepared By

| General         |               |
|-----------------|---------------|
| Status          | Active        |
| Finish          | Antique Brass |
| Style           | Traditional   |
| Number of Lamps | 2             |
| Height (in.)    | 6             |
| Width (in.)     | 9.5           |

| Specifications    |               |
|-------------------|---------------|
| Base              | Medium        |
| Bulb Type         | Incandescent  |
| Max Wattage       | 60            |
| Bulb Included     | No            |
| Glass Description | White         |
| Fixture Type      | Flush Mount   |
| Fixture Material  | Frosted Glass |