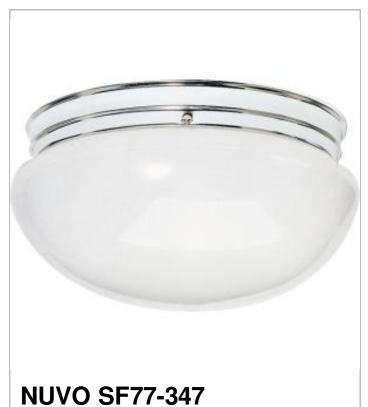

## SATCO NUVO

Project Name

Location

Prepared By

| General         |                 |
|-----------------|-----------------|
| Status          | Active          |
| Finish          | Polished Chrome |
| Style           | Traditional     |
| Number of Lamps | 2               |
| Height (in.)    | 6               |
| Width (in.)     | 12              |

| Specifications    |              |
|-------------------|--------------|
| Base              | Medium       |
| Bulb Type         | Incandescent |
| Max Wattage       | 60           |
| Bulb Included     | No           |
| Glass Description | White        |
| Fixture Type      | Flush Mount  |