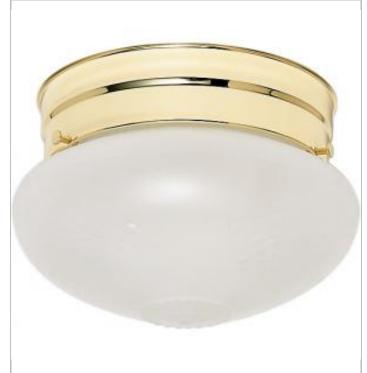

## NUVO SF77-123

1 LIGHT SMALL MUSHROOM FLUSH

Notes

| General         |                |  |
|-----------------|----------------|--|
| Status          | Active         |  |
| Finish          | Polished Brass |  |
| Style           | Traditional    |  |
| Number of Lamps | 1              |  |
| Height (in.)    | 5              |  |
| Width (in.)     | 6              |  |

## Specifications

| Base              | Medium        |  |
|-------------------|---------------|--|
| Bulb Type         | Incandescent  |  |
| Max Wattage       | 60            |  |
| Bulb Included     | No            |  |
| Glass Description | Frosted Grape |  |
| Fixture Type      | Flush Mount   |  |
| Fixture Material  | Frosted Glass |  |