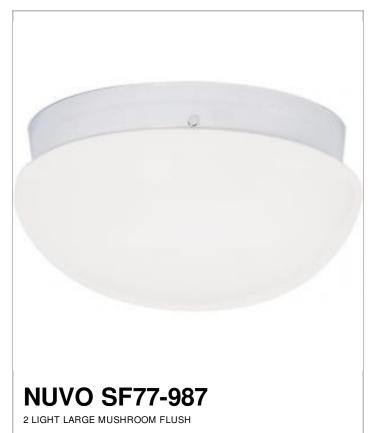

## SATCO NUVO

Project Name

Location Prepared By

| General         |             |
|-----------------|-------------|
| Status          | Active      |
| Finish          | White       |
| Style           | Traditional |
| Number of Lamps | 2           |
| Height (in.)    | 6           |
| Width (in.)     | 12          |

| Specifications    |               |
|-------------------|---------------|
| Base              | Medium        |
| Bulb Type         | Incandescent  |
| Max Wattage       | 60            |
| Bulb Included     | No            |
| Glass Description | White         |
| Fixture Type      | Flush Mount   |
| Fixture Material  | Frosted Glass |