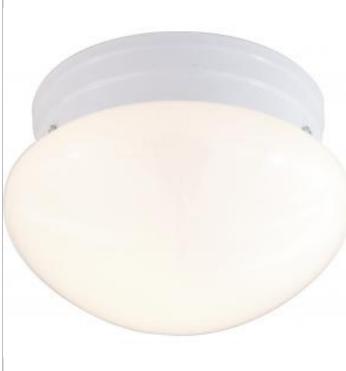

## NUVO SF77-062

2 LIGHT MEDIUM MUSHROOM FLUSH

Notes

| General         |             |
|-----------------|-------------|
| Status          | Active      |
| Finish          | White       |
| Style           | Traditional |
| Number of Lamps | 2           |
| Height (in.)    | 6           |
| Width (in.)     | 9.5         |

## Specifications

| Base              | Medium        |
|-------------------|---------------|
| Bulb Type         | Incandescent  |
| Max Wattage       | 60            |
| Bulb Included     | No            |
| Glass Description | White         |
| Fixture Type      | Flush Mount   |
| Fixture Material  | Frosted Glass |