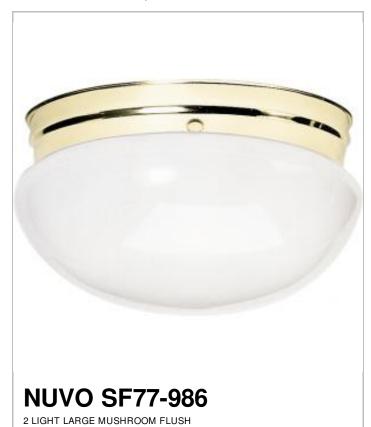

## SATCO NUVO

Project Name

Prepared By

| General         |                |
|-----------------|----------------|
| Status          | Active         |
| Finish          | Polished Brass |
| Style           | Traditional    |
| Number of Lamps | 2              |
| Height (in.)    | 6              |
| Width (in.)     | 12             |

| Specifications    |               |  |
|-------------------|---------------|--|
| Base              | Medium        |  |
| Bulb Type         | Incandescent  |  |
| Max Wattage       | 60            |  |
| Bulb Included     | No            |  |
| Glass Description | White         |  |
| Fixture Type      | Flush Mount   |  |
| Fixture Material  | Frosted Glass |  |