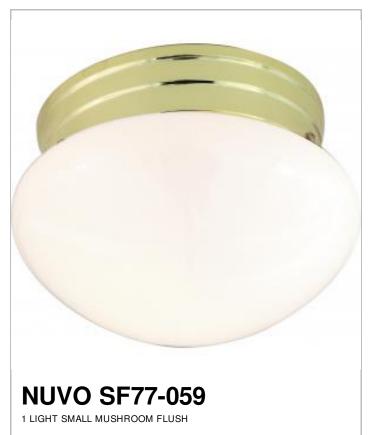

## SATCO NUVO

Project Name

Location

Prepared By

| General         |                |  |
|-----------------|----------------|--|
| Status          | Active         |  |
| Finish          | Polished Brass |  |
| Style           | Traditional    |  |
| Number of Lamps | 1              |  |
| Height (in.)    | 5              |  |
| Width (in.)     | 7.5            |  |

| Specifications    |               |  |
|-------------------|---------------|--|
| Base              | Medium        |  |
| Bulb Type         | Incandescent  |  |
| Max Wattage       | 60            |  |
| Bulb Included     | No            |  |
| Glass Description | White         |  |
| Fixture Type      | Flush Mount   |  |
| Fixture Material  | Frosted Glass |  |