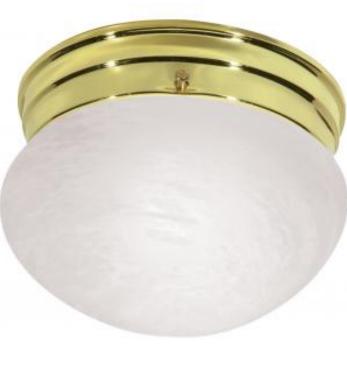

## NUVO SF76-672

1 LIGHT SMALL MUSHROOM FLUSH

Notes

| General           |                |
|-------------------|----------------|
| Status            | Active         |
| Finish            | Polished Brass |
| Style             | Traditional    |
| Number of Lamps   | 1              |
| Height (in.)      | 5              |
| Width (in.)       | 7.5            |
| Specifications    |                |
| Base              | Medium         |
| Bulb Type         | Incandescent   |
| Max Wattage       | 60             |
| Bulb Included     | No             |
| Glass Description | Alabaster      |
| Fixture Type      | Flush Mount    |
| Compliance        |                |
| Safety Listing    | cULus          |
| Location Rating   | Damp           |
|                   |                |