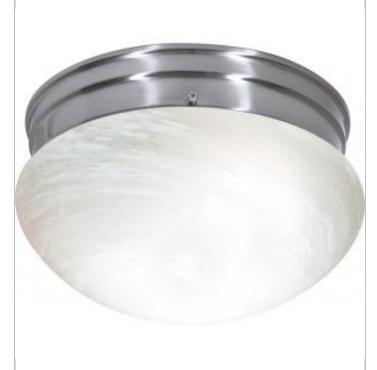

## NUVO SF76-674

2 LIGHT MEDIUM MUSHROOM FLUSH

Notes

| General         |                |  |
|-----------------|----------------|--|
| Status          | Active         |  |
| Finish          | Brushed Nickel |  |
| Style           | Traditional    |  |
| Number of Lamps | 2              |  |
| Height (in.)    | 6              |  |
| Width (in.)     | 9.5            |  |

## Specifications

| Base              | Medium        |  |
|-------------------|---------------|--|
| Bulb Type         | Incandescent  |  |
| Max Wattage       | 60            |  |
| Bulb Included     | No            |  |
| Glass Description | Alabaster     |  |
| Fixture Type      | Flush Mount   |  |
| Fixture Material  | Frosted Glass |  |
|                   |               |  |