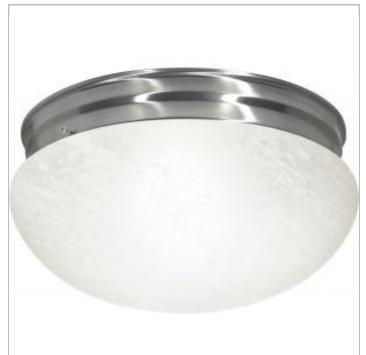

## **NUVO SF76-677**

2 LIGHT LARGE MUSHROOM FLUSH

Notes

| General         |                |
|-----------------|----------------|
| Status          | Active         |
| Finish          | Brushed Nickel |
| Style           | Traditional    |
| Number of Lamps | 2              |
| Height (in.)    | 6              |
| Width (in.)     | 12             |

| Specifications    |              |
|-------------------|--------------|
| Base              | Medium       |
| Bulb Type         | Incandescent |
| Max Wattage       | 60           |
| Bulb Included     | No           |
| Glass Description | Alabaster    |
| Fixture Type      | Flush Mount  |