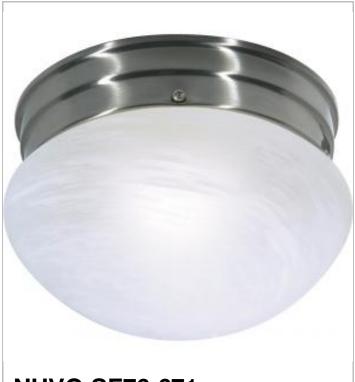

## SATCO NUVO

Project Name

Location

Prepared By

| NU | VO | SF7 | <b>'6-671</b> |
|----|----|-----|---------------|
|    |    |     |               |

1 LIGHT SMALL MUSHROOM FLUSH

Notes

| General         |                |  |
|-----------------|----------------|--|
| Status          | Active         |  |
| Finish          | Brushed Nickel |  |
| Style           | Traditional    |  |
| Number of Lamps | 1              |  |
| Height (in.)    | 5              |  |
| Width (in.)     | 7.5            |  |

| Specifications    |               |  |
|-------------------|---------------|--|
| Base              | Medium        |  |
| Bulb Type         | Incandescent  |  |
| Max Wattage       | 60            |  |
| Bulb Included     | No            |  |
| Glass Description | Alabaster     |  |
| Fixture Type      | Flush Mount   |  |
| Fixture Material  | Frosted Glass |  |