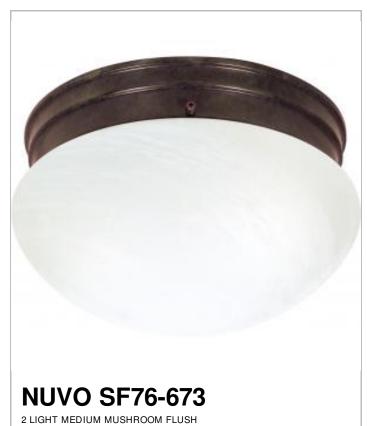

## SATCO NUVO

Project Name

Location

Prepared By

| General         |             |  |
|-----------------|-------------|--|
| Status          | Active      |  |
| Finish          | Old Bronze  |  |
| Style           | Traditional |  |
| Number of Lamps | 2           |  |
| Height (in.)    | 6           |  |
| Width (in.)     | 9.5         |  |

| Specifications    |               |  |  |
|-------------------|---------------|--|--|
| Base              | Medium        |  |  |
| Bulb Type         | Incandescent  |  |  |
| Max Wattage       | 60            |  |  |
| Bulb Included     | No            |  |  |
| Glass Description | Alabaster     |  |  |
| Fixture Type      | Flush Mount   |  |  |
| Fixture Material  | Frosted Glass |  |  |