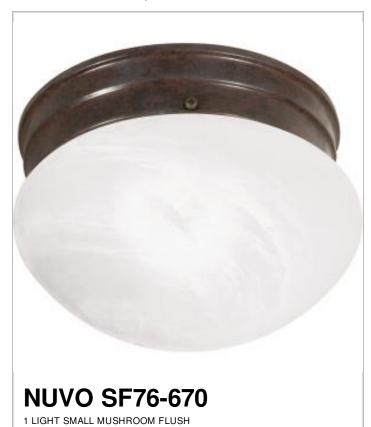

## SATCO NUVO

Project Name

Location

Prepared By

| General         |             |  |
|-----------------|-------------|--|
| Status          | Active      |  |
| Finish          | Old Bronze  |  |
| Style           | Traditional |  |
| Number of Lamps | 1           |  |
| Height (in.)    | 5           |  |
| Width (in.)     | 7.5         |  |

| Specifications    |               |  |
|-------------------|---------------|--|
| Base              | Medium        |  |
| Bulb Type         | Incandescent  |  |
| Max Wattage       | 60            |  |
| Bulb Included     | No            |  |
| Glass Description | Alabaster     |  |
| Fixture Type      | Flush Mount   |  |
| Fixture Material  | Frosted Glass |  |