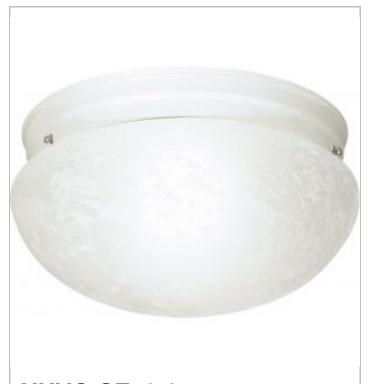

## SATCO NUVO

Project Name

ocation Prepared By

**NUVO SF76-614** 

2 LIGHT 12" FLUSH MOUNT

Notes

| General         |                |
|-----------------|----------------|
| Status          | Active         |
| Finish          | Textured White |
| Style           | Traditional    |
| Number of Lamps | 2              |
| Height (in.)    | 6              |
| Width (in.)     | 12             |