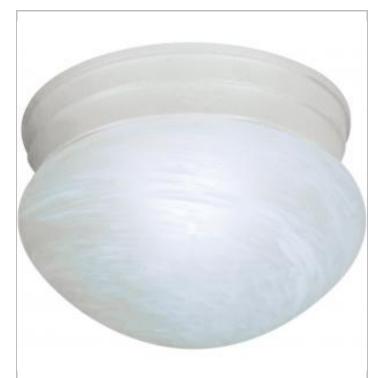

## NUVO SF76-612

1 LIGHT 8" FLUSH MOUNT

Notes

| General         |                |
|-----------------|----------------|
| Status          | Active         |
| Finish          | Textured White |
| Style           | Traditional    |
| Number of Lamps | 1              |
| Height (in.)    | 5              |
| Width (in.)     | 7.5            |

## Specifications

| Base              | Medium        |
|-------------------|---------------|
| Bulb Type         | Incandescent  |
| Max Wattage       | 60            |
| Bulb Included     | No            |
| Glass Description | Alabaster     |
| Fixture Type      | Flush Mount   |
| Fixture Material  | Frosted Glass |