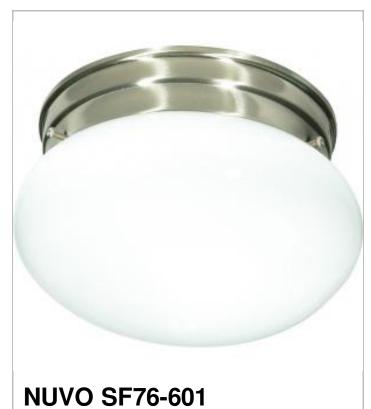

## SATCO NUVO

Project Name

Location

Prepared By

| General         |                |
|-----------------|----------------|
| Status          | Active         |
| Finish          | Brushed Nickel |
| Style           | Traditional    |
| Number of Lamps | 1              |
| Height (in.)    | 5              |
| Width (in.)     | 7.5            |

| Specifications    |               |  |
|-------------------|---------------|--|
| Base              | Medium        |  |
| Bulb Type         | Incandescent  |  |
| Max Wattage       | 60            |  |
| Bulb Included     | No            |  |
| Glass Description | White         |  |
| Fixture Type      | Flush Mount   |  |
| Fixture Material  | Frosted Glass |  |