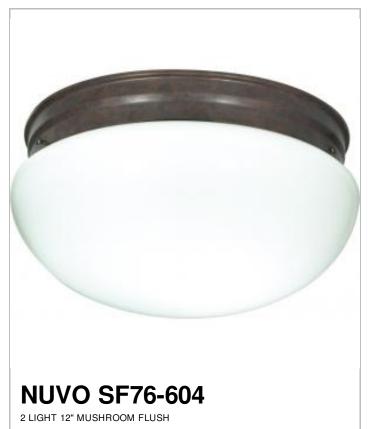

## SATCO NUVO

Project Name

Location

Prepared By

| General         |             |
|-----------------|-------------|
| Status          | Active      |
| Finish          | Old Bronze  |
| Style           | Traditional |
| Number of Lamps | 2           |
| Height (in.)    | 6           |
| Width (in.)     | 12          |

| Specifications    |               |  |
|-------------------|---------------|--|
| Base              | Medium        |  |
| Bulb Type         | Incandescent  |  |
| Max Wattage       | 60            |  |
| Bulb Included     | No            |  |
| Glass Description | White         |  |
| Fixture Type      | Flush Mount   |  |
| Fixture Material  | Frosted Glass |  |