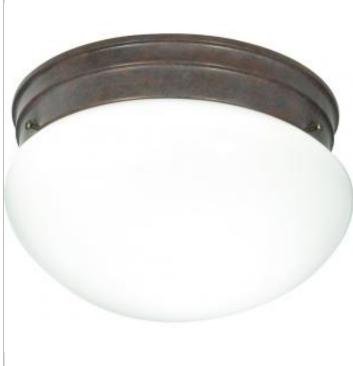

## NUVO SF76-602

2 LIGHT 10" MUSHROOM FLUSH

Notes

| General         |             |  |
|-----------------|-------------|--|
| Status          | Active      |  |
| Finish          | Old Bronze  |  |
| Style           | Traditional |  |
| Number of Lamps | 2           |  |
| Height (in.)    | 6           |  |
| Width (in.)     | 9.5         |  |

## Specifications

| Base              | Medium        |  |
|-------------------|---------------|--|
| Bulb Type         | Incandescent  |  |
| Max Wattage       | 60            |  |
| Bulb Included     | No            |  |
| Glass Description | White         |  |
| Fixture Type      | Flush Mount   |  |
| Fixture Material  | Frosted Glass |  |