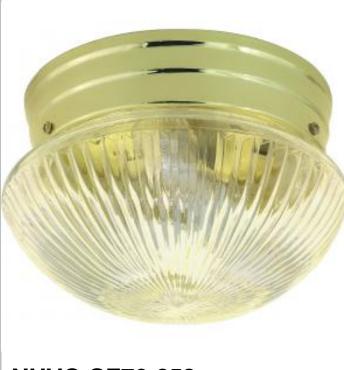

## SATCO' NUVO

Project Name

Location

Prepared By

| NUVO S | F76-252 |
|--------|---------|
|--------|---------|

2 LIGHT 10" MUSHROOM FLUSH

Notes

| General         |                |
|-----------------|----------------|
| Status          | Active         |
| Finish          | Polished Brass |
| Style           | Traditional    |
| Number of Lamps | 2              |
| Height (in.)    | 6              |
| Width (in.)     | 9.5            |

## Specifications

| Base              | Medium       |
|-------------------|--------------|
| Bulb Type         | Incandescent |
| Max Wattage       | 60           |
| Bulb Included     | No           |
| Glass Description | Clear Ribbed |
| Fixture Type      | Flush Mount  |
| Fixture Material  | Clear Glass  |