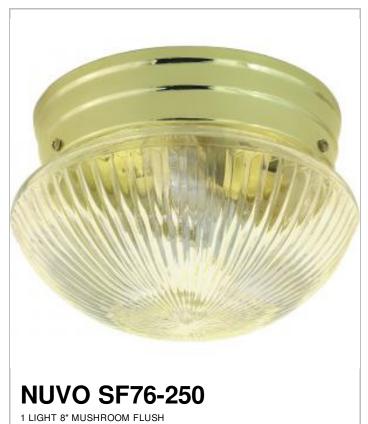

## **SATCO** NUVO

Project Name

Location

Prepared By

| General         |                |  |
|-----------------|----------------|--|
| Status          | Active         |  |
| Finish          | Polished Brass |  |
| Style           | Traditional    |  |
| Number of Lamps | 1              |  |
| Height (in.)    | 5              |  |
| Width (in.)     | 7.5            |  |

| Specifications    |              |
|-------------------|--------------|
| Base              | Medium       |
| Bulb Type         | Incandescent |
| Max Wattage       | 60           |
| Bulb Included     | No           |
| Glass Description | Clear Ribbed |
| Fixture Type      | Flush Mount  |
| Fixture Material  | Clear Glass  |