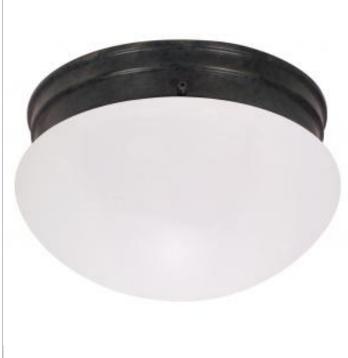

## NUVO 60-2643

2 LIGHT 10" MUSHROOM FLUSH

Notes

| General         |                 |
|-----------------|-----------------|
| Status          | Active          |
| Finish          | Mahogany Bronze |
| Style           | Utility         |
| Number of Lamps | 2               |
| Height (in.)    | 6               |
| Width (in.)     | 9.5             |

## Specifications

| Base              | Medium       |
|-------------------|--------------|
| Bulb Type         | Incandescent |
| Max Wattage       | 60           |
| Bulb Included     | No           |
| Glass Description | Frosted      |
| Fixture Type      | Flush Mount  |
| Fixture Material  | Glass        |