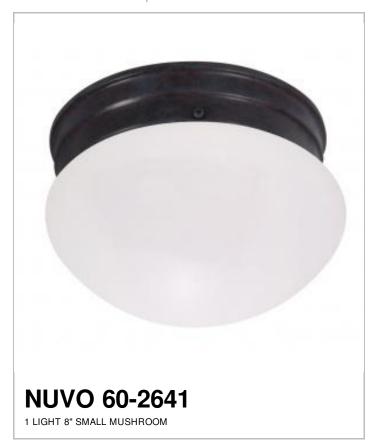

## SATCO NUVO

Project Name

Location

Prepared By

| General         |                 |
|-----------------|-----------------|
| Status          | Active          |
| Finish          | Mahogany Bronze |
| Style           | Utility         |
| Number of Lamps | 1               |
| Height (in.)    | 5               |
| Width (in.)     | 7.5             |

| Specifications    |              |  |
|-------------------|--------------|--|
| Base              | Medium       |  |
| Bulb Type         | Incandescent |  |
| Max Wattage       | 60           |  |
| Bulb Included     | No           |  |
| Glass Description | Frosted      |  |
| Fixture Type      | Flush Mount  |  |
| Fixture Material  | Glass        |  |