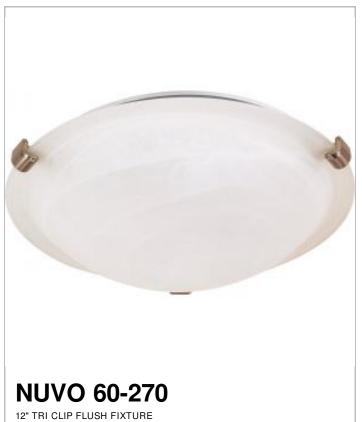

## SATCO NUVO

Project Name

Location Prepared By

| General         |                |
|-----------------|----------------|
| Status          | Active         |
| Finish          | Brushed Nickel |
| Style           | Transitional   |
| Number of Lamps | 1              |
| Height (in.)    | 4              |
| Width (in.)     | 12.5           |

| Specifications    |              |  |
|-------------------|--------------|--|
| Base              | Medium       |  |
| Bulb Type         | Incandescent |  |
| Max Wattage       | 60           |  |
| Bulb Included     | No           |  |
| Glass Description | Alabaster    |  |
| Fixture Type      | Flush Mount  |  |
| Fixture Material  | Glass        |  |