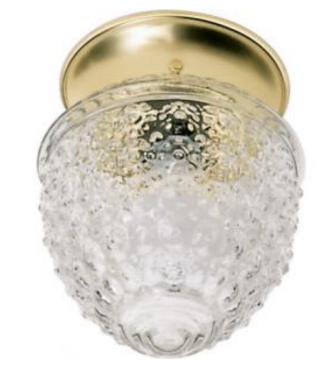

## SATCO" NUVO

Project Name

Location

Prepared By

1 LIGHT 6" CEILING FIXTURE

Notes

| General                |                 |
|------------------------|-----------------|
| Status                 | Active          |
| Finish                 | Polished Brass  |
| Style                  | Traditional     |
| Number of Lamps        | 1               |
| Height (in.)           | 5.5             |
| Width (in.)            | 5               |
| Specifications         |                 |
| Bulb Type              | Incandescent    |
| Max Wattage            | 60              |
| Bulb Included          | No              |
| Glass Description      | Clear Pineapple |
| Fixture Type           | Flush Mount     |
| Fixture Material       | Clear Glass     |
| Compliance             |                 |
| Safety Listing         | cULus           |
| Location Rating        | Damp            |
| UL Application         | Ceiling         |
| Energy Star            | No              |
| CA Prop 65             | Lead            |
| RoHS Compliant         | Yes             |
| Additional Information |                 |