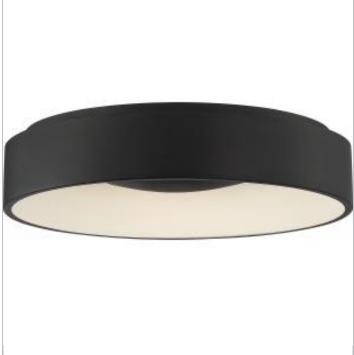

## SATCO NUVO

Project Name

Location Prepared By

| NUVO | 62-1454 |
|------|---------|

ORBIT LED 30W FLUSH MOUNT

Notes

| General           |            |
|-------------------|------------|
| Status            | Active     |
| Collection        | Orbit      |
| Finish            | Black      |
| Wattage           | 30         |
| CCT (Kelvin)      | 3000       |
| Color Temperature | Warm White |
| Width (in.)       | 23.5       |
| Height (in.)      | 6          |