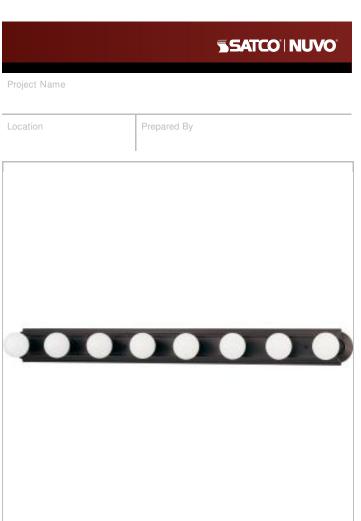

| General         |                 |  |
|-----------------|-----------------|--|
| Status          | Active          |  |
| Finish          | Mahogany Bronze |  |
| Style           | Utility         |  |
| Number of Lamps | 8               |  |
| Height (in.)    | 4.75            |  |
| Width (in.)     | 48              |  |
| Extension (in.) | 2               |  |

| Specifications |              |
|----------------|--------------|
| Base           | Medium       |
| Bulb Type      | Incandescent |
| Max Wattage    | 100          |
| Bulb Included  | No           |
| Fixture Type   | Vanity       |

| Dimensions                        |       |
|-----------------------------------|-------|
| Back Plate or Canopy Length (in.) | 47.95 |
| Back Plate or Canopy Width (in.)  | 4.65  |
| Back Plate or Canopy Height (in.) | 1     |

| Compliance      |       |
|-----------------|-------|
| Safety Listing  | cULus |
| Location Rating | Damp  |
| UL Application  | Wall  |
| Energy Star     | No    |
| CA Prop 65      | Lead  |
| RoHS Compliant  | Yes   |

## **Additional Information**

Warranty 1 Year Limited

Notes

**NUVO 60-1287** 

8 LT - 48" RACETRACK VANITY

[www] 07-13-2020 02:28:19