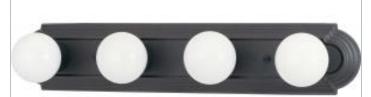

**NUVO 60-1285** 

4 LT - 24" RACETRACK VANITY

## Notes

[www] 07-13-2020 02:28:19

| General         |                 |
|-----------------|-----------------|
| Status          | Active          |
| Finish          | Mahogany Bronze |
| Style           | Utility         |
| Number of Lamps | 4               |
| Height (in.)    | 4.75            |
| Width (in.)     | 24              |
| Extension (in.) | 2               |