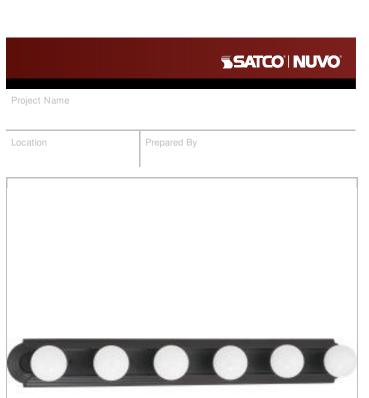

NUVO 60-1286

6 LT - 36" RACETRACK VANITY

[www] 07-13-2020 02:28:19

| General         |                 |
|-----------------|-----------------|
| Status          | Active          |
| Finish          | Mahogany Bronze |
| Style           | Utility         |
| Number of Lamps | 6               |
| Height (in.)    | 4.75            |
| Width (in.)     | 36              |
| Extension (in.) | 2               |