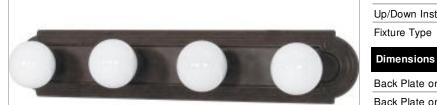

## SATCO NUVO

Project Name

Prepared By

**NUVO 60-305** 

4 LT 24" RACETRACK VANITY

Notes

| General         |            |
|-----------------|------------|
| Status          | Active     |
| Finish          | Old Bronze |
| Style           | Utility    |
| Number of Lamps | 4          |
| Height (in.)    | 4.75       |
| Width (in.)     | 24         |
| Extension (in.) | 2          |