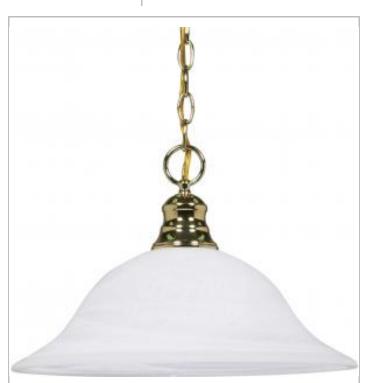

## NUVO 60-392

1 LT HANGING DOME PENDANT

Notes

GeneralStatusActiveFinishPolished BrassStyleTransitionalNumber of Lamps1Height (in.)11.5Width (in.)16

## SpecificationsBaseMediumBulb TypeIncandescentMax Wattage100Bulb IncludedNoGlass DescriptionAlabasterFixture TypePendantFixture MaterialGlass / Metal

| Dimensions                          |         |
|-------------------------------------|---------|
| Back Plate or Canopy Height (in.)   | 1.2     |
| Back Plate or Canopy Diameter (in.) | 4.92    |
| Chain Length                        | 48      |
| Compliance                          |         |
| UL Application                      | Ceiling |
| Energy Star                         | No      |
| CA Prop 65                          | Lead    |
| RoHS Compliant                      | Yes     |