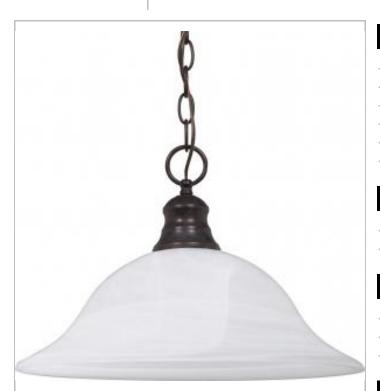

## NUVO 60-391

1 LT HANGING DOME PENDANT

Notes

GeneralStatusActiveFinishOld BronzeStyleTransitionalNumber of Lamps1Height (in.)11.5Width (in.)16

## Specifications

| Base                                | Medium        |
|-------------------------------------|---------------|
| Bulb Type                           | Incandescent  |
| Max Wattage                         | 100           |
| Bulb Included                       | No            |
| Glass Description                   | Alabaster     |
| Fixture Type                        | Pendant       |
| Fixture Material                    | Glass / Metal |
| Dimensions                          |               |
| Back Plate or Canopy Height (in.)   | 1.2           |
| Back Plate or Canopy Diameter (in.) | 4.92          |
| Chain Length                        | 48            |