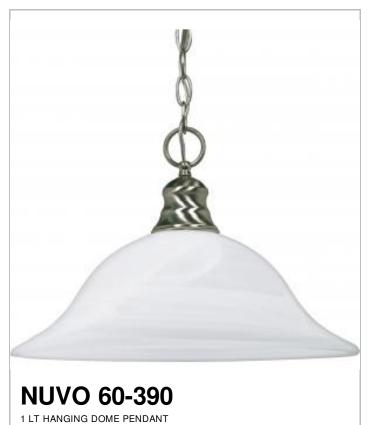

## SATCO NUVO

Project Name

Location

Prepared By

| N | Λŧ | ۵, | • |
|---|----|----|---|
| L | U  | G  | • |

[www] 07-02-2020 00:16:05

| General         |                |  |
|-----------------|----------------|--|
| Status          | Active         |  |
| Finish          | Brushed Nickel |  |
| Style           | Transitional   |  |
| Number of Lamps | 1              |  |
| Height (in.)    | 11.5           |  |
| Width (in.)     | 16             |  |

| Specifications    |               |
|-------------------|---------------|
| Base              | Medium        |
| Bulb Type         | Incandescent  |
| Max Wattage       | 100           |
| Bulb Included     | No            |
| Glass Description | Alabaster     |
| Fixture Type      | Pendant       |
| Fixture Material  | Glass / Metal |

| Dimensions                          |      |
|-------------------------------------|------|
| Back Plate or Canopy Height (in.)   | 1.2  |
| Back Plate or Canopy Diameter (in.) | 4.92 |
| Chain Length                        | 48   |