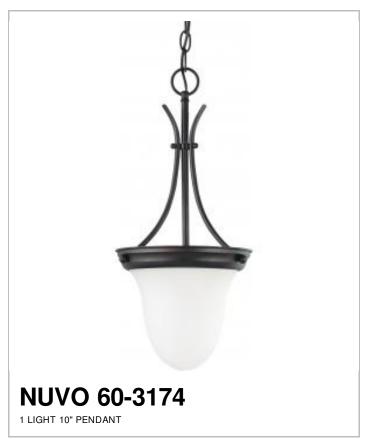

## SATCO NUVO

Project Name

Location

Prepared By

| Ν | O | te | s |
|---|---|----|---|
|   |   |    |   |

[www] 07-13-2020 02:28:20

| General         |                 |
|-----------------|-----------------|
| Status          | Active          |
| Finish          | Mahogany Bronze |
| Style           | Transitional    |
| Number of Lamps | 1               |
| Height (in.)    | 20.5            |
| Width (in.)     | 9.75            |

| Specifications    |               |
|-------------------|---------------|
| Base              | Medium        |
| Bulb Type         | Incandescent  |
| Max Wattage       | 100           |
| Bulb Included     | No            |
| Glass Description | Frosted       |
| Fixture Type      | Pendant       |
| Fixture Material  | Glass / Metal |

| Dimensions                               |    |  |
|------------------------------------------|----|--|
| Back Plate or Canopy Height (in.) 1.2    |    |  |
| Back Plate or Canopy Diameter (in.) 4.92 |    |  |
| Chain Length                             | 48 |  |