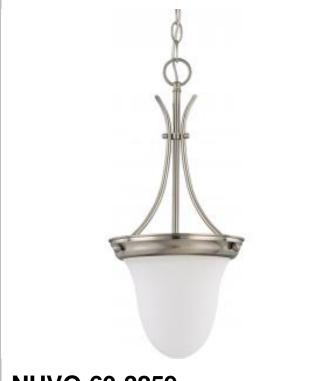

## SATCO" NUVO

Project Name

Location

Prepared By

| NU | VO | 60-3259 |
|----|----|---------|
|    |    |         |

1 LIGHT 10" PENDANT

Notes

GeneralStatusActiveFinishBrushed NickelStyleTransitionalNumber of Lamps1Height (in.)20.5Width (in.)9.75