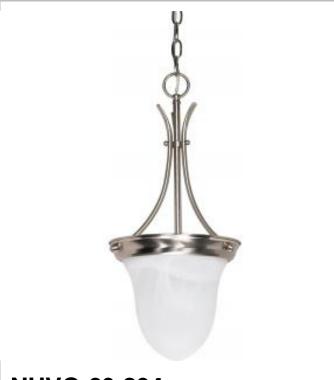

## SATCO' NUVO

Project Name

Location

Prepared By

1 LT BELL PENDANT

Notes

GeneralStatusActiveFinishBrushed NickelStyleTransitionalNumber of Lamps1Height (in.)20.5Width (in.)9.75

## Specifications Base Medium Bulb Type Incandescent Max Wattage 100 Bulb Included No **Glass Description** Alabaster Fixture Type Pendant Fixture Material Glass / Metal Dimensions Back Plate or Canopy Height (in.) 1.2 Back Plate or Canopy Diameter (in.) 4.92 Chain Length 48 Compliance **UL** Application Ceiling Energy Star No CA Prop 65 Lead **RoHS** Compliant Yes