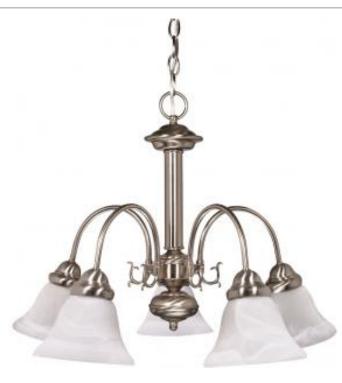

## SATCO" NUVO"

Project Name

Location

Prepared By

NUVO 60-181 BALLERINA 5 LT CHANDELIER

Notes

General Active Status Ballerina Collection Finish Brushed Nickel Transitional Style Number of Lamps 5 Height (in.) 18.00 24.00 Width (in.) Indoor or Outdoor Fixture Indoor

## Specifications

| Deee              | Ma alicent    |
|-------------------|---------------|
| Base              | Medium        |
| Bulb Type         | Incandescent  |
| Max Wattage       | 60            |
| Voltage           | 120V          |
| Bulb Included     | No            |
| Glass Description | Alabaster     |
| Weight (lb.)      | 12.36         |
| Fixture Type      | Chandelier    |
| Fixture Material  | Glass / Steel |

## Dimensions

| Back Plate or Canopy Height (in.)   | 1.2    |
|-------------------------------------|--------|
| Back Plate or Canopy Diameter (in.) | 4.92   |
| Chain Length                        | 48 in. |
| Compliance                          |        |