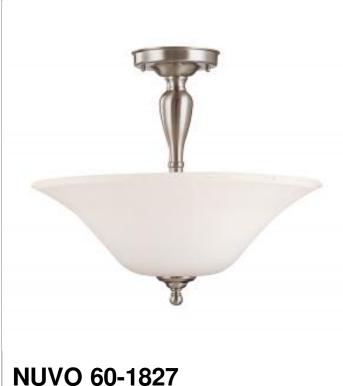

## SATCO" NUVO

Project Name

Location

Prepared By

DUPONT 3 LT SEMI FLUSH

Notes

General Active Status Collection Dupont Finish Brushed Nickel Style Transitional Number of Lamps 3 Height (in.) 15.50 Width (in.) 16.00 Indoor or Outdoor Fixture Indoor