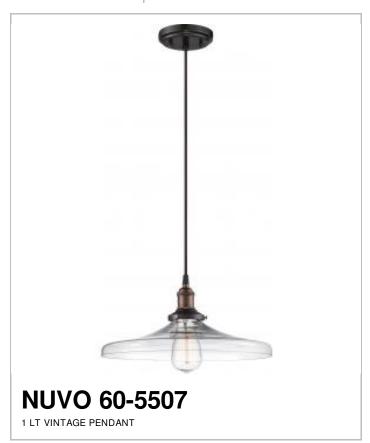

## SATCO NUVO

Project Name

Location

Prepared By

| M | _ | 7 | - |
|---|---|---|---|
|   |   |   |   |
|   |   |   |   |

[www] 03-22-2021 04:50:52

| General                   |               |
|---------------------------|---------------|
| Status                    | Active        |
| Collection                | Vintage       |
| Finish                    | Rustic Bronze |
| Style                     | Transitional  |
| Number of Lamps           | 1             |
| Height (in.)              | 6.75          |
| Width (in.)               | 14.00         |
| Indoor or Outdoor Fixture | Indoor        |