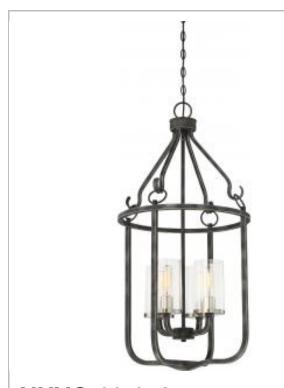

## **NUVO 60-6127**

SHERWOOD 4 LT CAGED PEND

Notes

www] 03-22-2021 04:50:5

| General                   |                                     |
|---------------------------|-------------------------------------|
| Status                    | Active                              |
| Collection                | Sherwood                            |
| Finish                    | Iron Black / Brushed Nickel Accents |
| Number of Lamps           | 4                                   |
| Height (in.)              | 35.50                               |
| Width (in.)               | 17.00                               |
| Indoor or Outdoor Fixture | Indoor                              |

| Specifications    |              |
|-------------------|--------------|
| Base              | Medium       |
| Bulb Type         | Incandescent |
| Max Wattage       | 60           |
| Voltage           | 120V         |
| Bulb Included     | Yes          |
| Replacement Bulb  | S2426        |
| Glass Description | Clear Glass  |
| Weight (lb.)      | 16.30        |
| Fixture Type      | Pendant      |
| Fixture Material  | Steel        |

|                                       | Differsions                       |        |
|---------------------------------------|-----------------------------------|--------|
|                                       | Back Plate or Canopy Height (in.) | 0.79   |
| Back Plate or Canopy Diameter (in.) 5 |                                   | 5      |
|                                       | Chain Length                      | 48 in. |