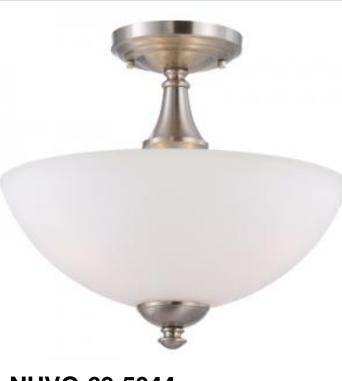

## SATCO" NUVO

Project Name

Location

Prepared By

NUVO 60-5044 PATTON 3 LIGHT SEMI-FLUSH

Notes

General Active Status Collection Patton Finish Brushed Nickel Style Transitional Number of Lamps 3 Height (in.) 11.00 Width (in.) 13.00 Indoor or Outdoor Fixture Indoor