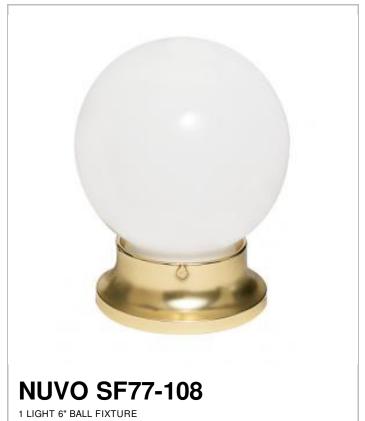

## SATCO NUVO

Project Name

Location

Prepared By

| General                   |                |
|---------------------------|----------------|
| Status                    | Active         |
| Finish                    | Polished Brass |
| Style                     | Traditional    |
| Number of Lamps           | 1              |
| Height (in.)              | 7.25           |
| Width (in.)               | 6.00           |
| Indoor or Outdoor Fixture | Indoor         |