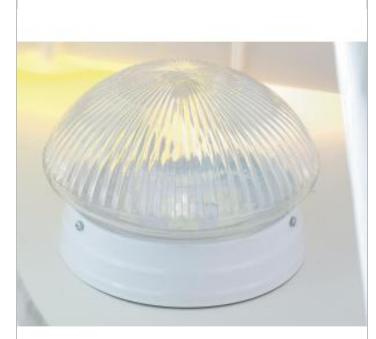

## NUVO SF76-253

2 LIGHT 10" MUSHROOM FLUSH

Notes

GeneralStatusActiveFinishPolished BrassStyleTraditionalNumber of Lamps2Height (in.)6.00Width (in.)9.50Indoor or Outdoor FixtureIndoor

## Specifications

| Base              | Medium       |
|-------------------|--------------|
| Bulb Type         | Incandescent |
| Max Wattage       | 60           |
| Voltage           | 120V         |
| Bulb Included     | No           |
| Glass Description | Clear Ribbed |
| Weight (lb.)      | 3.56         |
| Fixture Type      | Flush Mount  |
| Fixture Material  | Steel        |