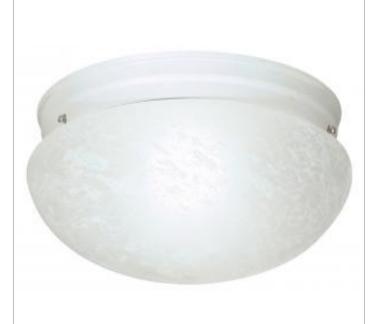

## NUVO SF76-614

2 LIGHT 12" FLUSH MOUNT

Notes

GeneralStatusActiveFinishTextured WhiteStyleTraditionalNumber of Lamps2Height (in.)6.00Width (in.)12.00Indoor or Outdoor FixtureIndoor

## Specifications

| Base              | Medium       |
|-------------------|--------------|
| Bulb Type         | Incandescent |
| Max Wattage       | 60           |
| Voltage           | 120V         |
| Bulb Included     | No           |
| Glass Description | Alabaster    |
| Weight (lb.)      | 3.51         |
| Fixture Type      | Flush Mount  |
| Fixture Material  | Steel        |